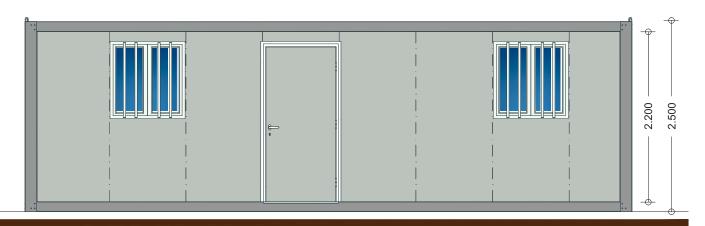

## **MODULE MB 8.1**

Width (Ext.)

Height (Int.)

Windows

Doors

Panel

Pavement type

Pavement covering

Coverage

Switch Board

Sockets

Switch

2380 mm.

2200 mm (Option 2500 mm).

Sliding lacquered white aluminium windows, 1000x1045mm.

Lacquered white steel isolated doors, 40 mm thick (according to drawing).

Sandwich 1000mm; thickness 40mm; shaped; lacquered.

Base: Galvanized structure with locking in omegas. Floor in MGO.

Vinyl screen.

Coverage sandwich panel, 30 mm thick.

1 Differential 25A/30mA, 1 breaker of 10A + 1 of 16A.