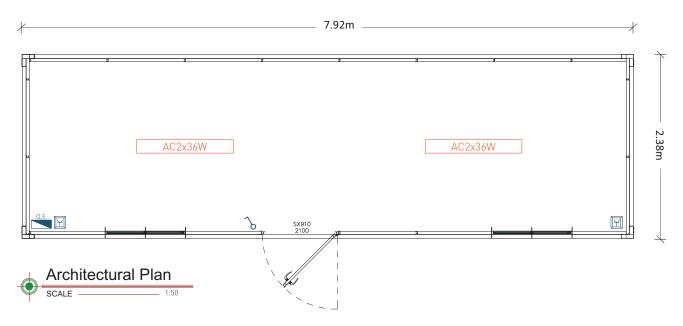

## **MODULE MB 8.1**

Width (Ext.)

Height (Int.)

Windows

Doors

Panel

Pavement type

Pavement covering

Coverage

Switch Board

Sockets

Switch

2380 mm.

2200 mm (Option 2500 mm).

Sliding lacquered white aluminium windows, 1000x1045mm.

Lacquered white steel isolated doors, 40 mm thick (according to drawing).

Sandwich 1000mm; thickness 40mm; shaped; lacquered.

Base: Galvanized structure with locking in omegas. Floor in MGO.

Vinyl screen.

Coverage sandwich panel, 30 mm thick.

1 Differential 25A/30mA, 1 breaker of 10A + 1 of 16A.

Monophase and surface mounted socket (according to drawing).

Surface mount (according to drawing).